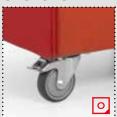

## **CASTORS**

Thermoplastic polyurethane tread castors with a thread guard. Two wheels with a blockade and a "stop-fix" rotatable head.