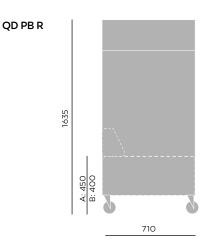

#### BASE

Two versions are available: 1. Skid-shaped bar construction. Felt skids are optional (QD PB).

2. Large rotatable wheels with brakes (QD PBR)

## **CASTORS**

Thermoplastic polyurethane tread castors with a thread guard. Two wheels with a blockade and a "stop-fix" rotatable head.

# QUADRA PHONEBOX | TECHNICAL DATAS

A) seat height: overall dimensions

B) seat height: measurement according to the standard PN EN 1335-1