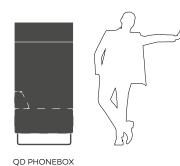

# QUADRA PHONEBOX | TECHNICAL DATAS

A) seat height: overall dimensions

B) seat height: measurement according to the standard PN EN 1335-1