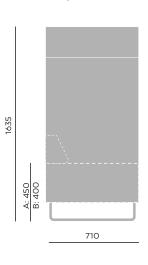

# QUADRA PHONEBOX | TECHNICAL DATAS

A) seat height: overall dimensions

B) seat height: measurement according to the standard PN EN 1335-1