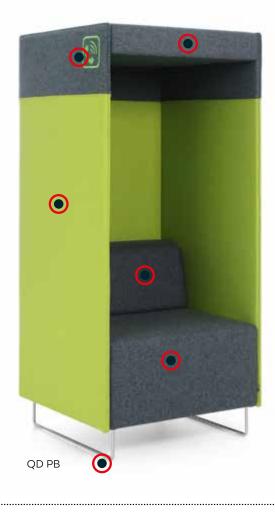

## **QD PHONEBOX**

#### **WALLS**

A frame structure filled with a passive-acoustic fibrous cotton structure and upholstered with fabric (various colours available for the same fabric)

#### **BACKREST AND SEAT**

Upholstered with fabric. A bottom-open case construction lined with foam.

### ROOF

A case construction lined with thick foam and upholstered with fabric. It is possible to upholster the individual components with various colours of the same fabric.

#### BASE

Two versions are available: 1. Skid-shaped bar construction. Felt skids are optional (QD PB).

2. Large rotatable wheels with brakes (QD PBR)