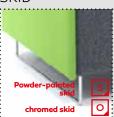

## SKID

Skid-shaped bar construction (powder-painted according to the Bejot colour sampler or chromed).