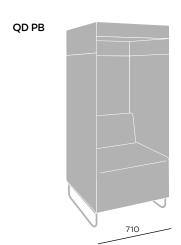

## **QD PHONEBOX**

#### BASE

Two versions are available: 1. Skid-shaped bar construction. Felt skids are optional (QD PB).

2. Large rotatable wheels with brakes (QD PBR)

## SKID

Skid-shaped bar construction (powder-painted according to the Bejot colour sampler or chromed).